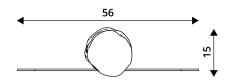

## PLAYGROUND EQUIPMENT

| Device Specifications              |           |
|------------------------------------|-----------|
| Lenght                             | 56 cm     |
| Width                              | 15 cm     |
| Total height                       | 180 cm    |
| Weight of the heaviest part [kg]   | 37 kg     |
| Dimension of the biggest part [cm] | 260x15x15 |
| Availability of spare parts        | Tak       |