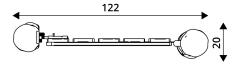

ROBINIA RB1398

**PLAYGROUND EQUIPMENT** 

| Device Specifications              |           |
|------------------------------------|-----------|
| Lenght                             | 122 cm    |
| Width                              | 20 cm     |
| Total height                       | 110 cm    |
| Weight of the heaviest part [kg]   | 40 kg     |
| Dimension of the biggest part [cm] | 170x18x18 |
| Availability of spare parts        | Yes       |