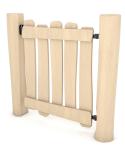

## **MATERIAL SPECIFICATION**

- $\bullet$  Construction made of Robinia very durable acacia wood with a diameter of  $\sim$  18 cm without sharp edges, resistant to weather conditions,
- Stainless steel and/or galvanized steel screws.

## **ADDITIONAL COMMENTS**

- small architecture, complementary element of the playground,
- anchoring on flat surface, 80/70/60 cm deep;
- render is for reference only, the actual appearance of the equipment and its color may vary.