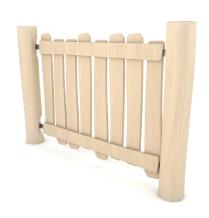

## ROBINIA RB1397

## **PLAYGROUND EQUIPMENT**

| <b>Device Specifications</b>       |           |
|------------------------------------|-----------|
| Lenght                             | 170 cm    |
| Width                              | 20 cm     |
| Total height                       | 110 cm    |
| Weight of the heaviest part [kg]   | 40 kg     |
| Dimension of the biggest part [cm] | 170x18x18 |
| Availability of spare parts        | Yes       |

## **MATERIAL SPECIFICATION**

- $\bullet$  Construction made of Robinia very durable acacia wood with a diameter of  $\sim$  18 cm without sharp edges, resistant to weather conditions,
- Stainless steel and/or galvanized steel screws,

## **ADDITIONAL COMMENTS**

- small architecture, complementary element of the playground,
- anchoring on flat surface, 80/70/60 cm deep;
- render is for reference only, the actual appearance of the equipment and its color may vary.