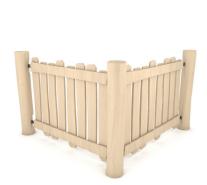

## ROBINIA RB1397

## **PLAYGROUND EQUIPMENT**

| <b>Device Specifications</b>       |           |
|------------------------------------|-----------|
| Lenght                             | 170 cm    |
| Width                              | 20 cm     |
| Total height                       | 110 cm    |
| Weight of the heaviest part [kg]   | 40 kg     |
| Dimension of the biggest part [cm] | 170x18x18 |
| Availability of spare parts        | Yes       |

## **MATERIAL SPECIFICATION**

- $\bullet$  Construction made of Robinia very durable acacia wood with a diameter of  $\sim$  18 cm without sharp edges, resistant to weather conditions,
- Stainless steel and/or galvanized steel screws,

## **ADDITIONAL COMMENTS**

- small architecture, complementary element of the playground,
- anchoring on flat surface, 80/70/60 cm deep;
- render is for reference only, the actual appearance of the equipment and its color may vary.