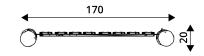

## **PLAYGROUND EQUIPMENT**

| <b>Device Specifications</b>       |           |
|------------------------------------|-----------|
| Lenght                             | 170 cm    |
| Width                              | 20 cm     |
| Total height                       | 110 cm    |
| Weight of the heaviest part [kg]   | 40 kg     |
| Dimension of the biggest part [cm] | 170x18x18 |
| Availability of spare parts        | Yes       |