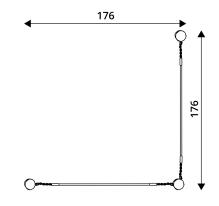

## ROBINIA RB1396

| Device Specifications              |           |
|------------------------------------|-----------|
| Lenght                             | 176 cm    |
| Width                              | 176 cm    |
| Total height                       | 90 cm     |
| Weight of the heaviest part [kg]   | 35 kg     |
| Dimension of the biggest part [cm] | 150x18x18 |
| Availability of spare parts        | Yes       |

## Minimal space