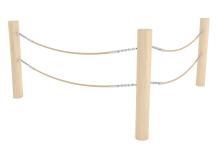

## ROBINIA RB1396

| Device Specifications              |           |
|------------------------------------|-----------|
| Lenght                             | 176 cm    |
| Width                              | 176 cm    |
| Total height                       | 90 cm     |
| Weight of the heaviest part [kg]   | 35 kg     |
| Dimension of the biggest part [cm] | 150x18x18 |
| Availability of spare parts        | Yes       |

## MATERIAL SPECIFICATION

• Construction made of Robinia - very durable acacia wood with a diameter of  $\sim$  18 cm without sharp edges, resistant to weather conditions,

- Steel ropes in PP braid, connected with durable aluminum, stainless steel and/or plastic elements,
- Calibrated stainless steel chains, preventing fingers entrapment,
- Stainless steel and/or galvanized steel screws.