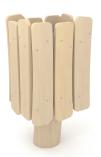

# ROBINIA RB1395

## **PLAYGROUND EQUIPMENT**

| Device Specifications              |          |
|------------------------------------|----------|
| Lenght                             | 39 cm    |
| Width                              | 34 cm    |
| Total height                       | 76 cm    |
| Weight of the heaviest part [kg]   | 21 kg    |
| Dimension of the biggest part [cm] | 90x18x18 |
| Availability of spare parts        | Yes      |

#### MATERIAL SPECIFICATION

• Construction made of Robinia - very durable acacia wood with a diameter of  $\sim$  18 cm without sharp edges, resistant to weather conditions,

- Steel construction elements, hot-dip galvanized or hot-dip galvanized and powder-coated,
- Stainless steel and/or galvanized steel screws.