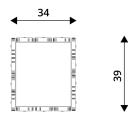

## **PLAYGROUND EQUIPMENT**

| Device Specifications              |          |
|------------------------------------|----------|
| Lenght                             | 39 cm    |
| Width                              | 34 cm    |
| Total height                       | 76 cm    |
| Weight of the heaviest part [kg]   | 21 kg    |
| Dimension of the biggest part [cm] | 90x18x18 |
| Availability of spare parts        | Yes      |

### Minimal space