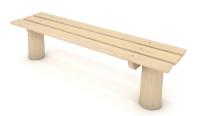

## **PRODUCT DATASHEET**

ROBINIA RB1392

**PLAYGROUND EQUIPMENT** 

Minimal space

| <b>Device Specifications</b>       |           |
|------------------------------------|-----------|
| Lenght                             | 160 cm    |
| Width                              | 42 cm     |
| Total height                       | 42 cm     |
| Weight of the heaviest part [kg]   | 23 kg     |
| Dimension of the biggest part [cm] | 100x18x18 |
| Availability of spare parts        | Tak       |

## **MATERIAL SPECIFICATION**

- $\bullet$  Construction made of Robinia very durable acacia wood with a diameter of  $\sim$  18 cm without sharp edges, resistant to weather conditions,
- Stainless steel and/or galvanized steel screws.

## **ADDITIONAL COMMENTS**

- small architecture, complementary element of the playground,
- anchoring on flat surface, 80/70/60 cm deep;
- render is for reference only, the actual appearance of the equipment and its color may vary.