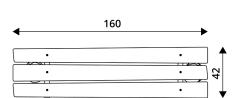

## **PRODUCT DATASHEET**

ROBINIA RB1392

**PLAYGROUND EQUIPMENT** 

Minimal space

| <b>Device Specifications</b>       |           |
|------------------------------------|-----------|
| Lenght                             | 160 cm    |
| Width                              | 42 cm     |
| Total height                       | 42 cm     |
| Weight of the heaviest part [kg]   | 23 kg     |
| Dimension of the biggest part [cm] | 100x18x18 |
| Availability of spare parts        | Tak       |