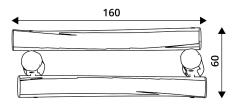

## PLAYGROUND EQUIPMENT

| Device Specifications              |           |
|------------------------------------|-----------|
| Lenght                             | 160 cm    |
| Width                              | 60 cm     |
| Total height                       | 81 cm     |
| Weight of the heaviest part [kg]   | 37 kg     |
| Dimension of the biggest part [cm] | 160x18x18 |
| Availability of spare parts        | Yes       |