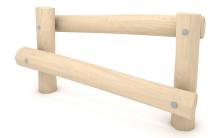

# ROBINIA RB1391

## PLAYGROUND EQUIPMENT

| Device Specifications              |           |
|------------------------------------|-----------|
| Lenght                             | 160 cm    |
| Width                              | 60 cm     |
| Total height                       | 81 cm     |
| Weight of the heaviest part [kg]   | 37 kg     |
| Dimension of the biggest part [cm] | 160x18x18 |
| Availability of spare parts        | Yes       |

#### MATERIAL SPECIFICATION

• Construction made of Robinia - very durable acacia wood with a diameter of  $\sim$  18 cm without sharp edges, resistant to weather conditions,

• Screws covered with plastic caps or stainless steel screws.