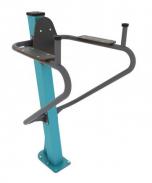

## UNI FITNESS 1112

CRUNCHES

| Device Specifications              |                     |
|------------------------------------|---------------------|
| Safety zone                        | 12,1 m <sup>2</sup> |
| Length                             | 79 cm               |
| Width                              | 71 cm               |
| Total height                       | 132 cm              |
| Free fall height                   | < 60 cm             |
| Age area                           | 14+                 |
| In accordance EN standards         | 16630:2015          |
| Weight of the heaviest part [kg]   | 17                  |
| Dimension of the biggest part [cm] | 39x19x131           |
| Availability of spare parts        | Yes                 |

## MATERIAL SPECIFICATION

- 100 x 100 mm galvanized and powder coated or stainless steel construction,
- Back rest made of durable, anti-slip and waterproof HPL plate,
- Top of the construction secured with durable plastic caps,
- Powder-galvanized and powder-coated steel or stainless steel bars, finished with durable HDPE elements,
- Stainless steel screws,
- Polycarbonate information plate,