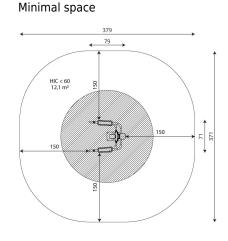

## UNI FITNESS 1112

CRUNCHES

| Device Specifications              |                     |
|------------------------------------|---------------------|
| Safety zone                        | 12,1 m <sup>2</sup> |
| Length                             | 79 cm               |
| Width                              | 71 cm               |
| Total height                       | 132 cm              |
| Free fall height                   | < 60 cm             |
| Age area                           | 14+                 |
| In accordance EN standards         | 16630:2015          |
| Weight of the heaviest part [kg]   | 17                  |
| Dimension of the biggest part [cm] | 39x19x131           |
| Availability of spare parts        | Yes                 |

## SURFACES

Due to the free fall height of the equipment, the EN 16630:2015 standard allows the following surfaces: turf/ soil (A,B,C), sand with minimal layer thickness of 30 cm (A,C), synthetic material approved for free fall of 0,60 m.