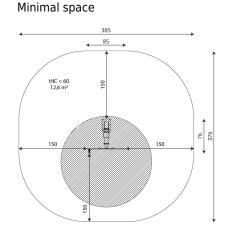

## **UNI FITNESS 1110**

**TAI CHI WHEEL** 

| <b>Device Specifications</b>       |                     |
|------------------------------------|---------------------|
| Safety zone                        | 12,6 m <sup>2</sup> |
| Length                             | 85 cm               |
| Width                              | 76 cm               |
| Total height                       | 174 cm              |
| Free fall height                   | < 60 cm             |
| Age area                           | 14+                 |
| In accordance EN standards         | 16630:2015          |
| Weight of the heaviest part [kg]   | 18                  |
| Dimension of the biggest part [cm] | 41x19x141           |
| Availability of spare parts        | Yes                 |

## **SURFACES**

Due to the free fall height of the equipment, the EN 16630:2015 standard allows the following surfaces: turf/ soil (A,B,C), sand with minimal layer thickness of 30 cm (A,C), synthetic material approved for free fall of 0,60 m.