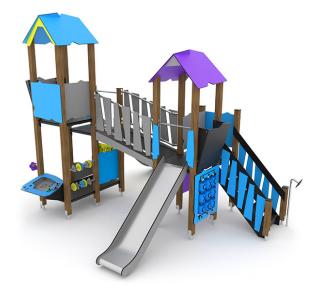

# UNI PLAY WOODEN WP 1504

# PLAYGROUND EQUIPMENT

| Device Specifications         |                     |
|-------------------------------|---------------------|
| Safety zone                   | 43,1 m <sup>2</sup> |
| Length                        | 4,40 m              |
| Width                         | 4,51 m              |
| Total height                  | 3,67 m              |
| Free fall height              | 1,80 m              |
| Age range                     | 3-12 years          |
| In accordance PN-EN standards | 1176-1:2017         |
| Availability of spare parts   | Yes                 |

# MATERIAL SPECIFICATION

- 90x90 mm main construction made of impregnated, laminated wood of pine;
- Metal anchors are made of hot dip galvanized steel, protecting the wood from direct contact with the ground to prevent rot and extending the product's life;
- Durable, anti-slip and waterproof platforms and climbing walls made of anti-slip HPL or waterproof anti-slip plywood;
- Platforms made of metal, hot-drip galvanized and powder coated;
- Roofs and panels are made of atmospheric condition resistant HDPE or HPL plates;
- Screws covered with plastic caps or made of stainless steel;
- Stainless steel bars and handrails;
- Portholes and windows made of polycarbonate;

• Slides made of stainless steel;

ADDITIONAL COMMENTS

- Depth of foundations on a flat surface 80/70/60 cm;
- No sharp edges or chinks that would pose a danger of jimming the head, fingers or any other body parts;
- The equipment is designed for public playgrounds;
- The equipment render is of an illustrative nature and shows only the general specification, but not actual appearance;
- Slides should not be instaled southwards;
- The equipment is suitable for people with disabilities;