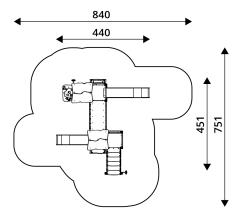

# PLAYGROUND EQUIPMENT

| Device Specifications         |                     |
|-------------------------------|---------------------|
| Safety zone                   | 43,1 m <sup>2</sup> |
| Length                        | 4,40 m              |
| Width                         | 4,51 m              |
| Total height                  | 3,67 m              |
| Free fall height              | 1,80 m              |
| Age range                     | 3-12 years          |
| In accordance PN-EN standards | 1176-1:2017         |
| Availability of spare parts   | Yes                 |

### Minimal space

SURFACES

Due to the free fall height of the equipment, the PN-EN 1176-1:2017 standard allows the following surfaces: turf/ soil (A,B,C), sand with minimal layer thickness of 30 cm (A,C), synthetic material approved for free fall of 1,80 m (A,B,C).