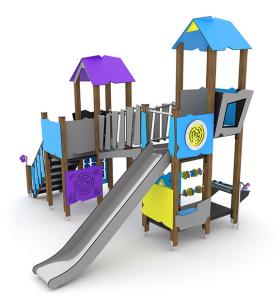

# UNI PLAY WOODEN WP 1504

# PLAYGROUND EQUIPMENT

| Device Specifications         |                     |
|-------------------------------|---------------------|
| Safety zone                   | 43,1 m <sup>2</sup> |
| Length                        | 4,40 m              |
| Width                         | 4,51 m              |
| Total height                  | 3,67 m              |
| Free fall height              | 1,80 m              |
| Age range                     | 3-12 years          |
| In accordance PN-EN standards | 1176-1:2017         |
| Availability of spare parts   | Yes                 |

# MATERIAL SPECIFICATION

- 90x90 mm main construction made of impregnated, laminated wood of pine;
- Metal anchors are made of hot dip galvanized steel, protecting the wood from direct contact with the ground to prevent rot and extending the product's life;
- Durable, anti-slip and waterproof platforms and climbing walls made of anti-slip HPL or waterproof anti-slip plywood;
- Platforms made of metal, hot-drip galvanized and powder coated;
- Roofs and panels are made of atmospheric condition resistant HDPE or HPL plates;
- Screws covered with plastic caps or made of stainless steel;
- Stainless steel bars and handrails;
- Portholes and windows made of polycarbonate;

• Slides made of stainless steel;

ADDITIONAL COMMENTS

- Depth of foundations on a flat surface 80/70/60 cm;
- No sharp edges or chinks that would pose a danger of jimming the head, fingers or any other body parts;
- The equipment is designed for public playgrounds;
- The equipment render is of an illustrative nature and shows only the general specification, but not actual appearance;
- Slides should not be instaled southwards;
- The equipment is suitable for people with disabilities;