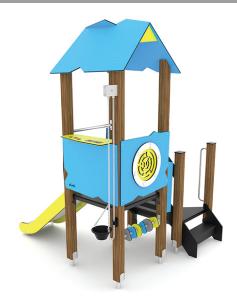

# **UNI PLAY WOODEN WP 1501**

## MATERIAL SPECIFICATION

Availability of spare parts

• 90x90 mm main construction made of impregnated, laminated wood of pine;

Yes

- Metal anchors are made of hot dip galvanized steel, protecting the wood from direct contact with the ground to prevent rot and extending the product's life;
- Durable, anti-slip and waterproof platforms and climbing walls made of HPL;
- Platforms made of metal, hot-drip galvanized and powder coated;
- Roofs and panels are made of atmospheric condition resistant HDPE plates;
- Screws covered with plastic caps or made of stainless steel;
- · Stainless steel bars and handrails;
- Portholes and windows made of polycarbonate;
- Slides made of stainless steel;
- Calibrated chain, preventing fingers from getting trapped;