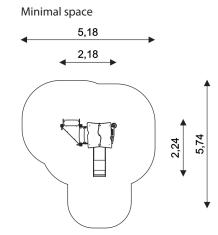

### PLAYGROUND EQUIPMENT

| Device Specifications         |                     |
|-------------------------------|---------------------|
| Safety zone                   | 21,7 m <sup>2</sup> |
| Length                        | 2,18 m              |
| Width                         | 2,24 m              |
| Total height                  | 2,77 m              |
| Free fall height              | 0,90 m              |
| Age range                     | 1-8 years           |
| In accordance PN-EN standards | 1176-1:2017         |

#### SURFACES

Due to the free fall height of the equipment, the PN-EN 1176-1:2017 standard allows the following surfaces: turf/soil (A,B,C), sand with minimal layer thickness of 30 cm (A,C), synthetic material approved for free fall of 0,90 m (A,B,C).