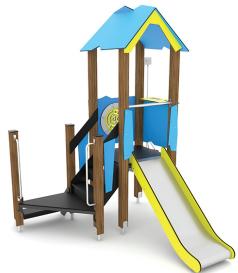

# **UNI PLAY WOODEN WP 1501**

### PLAYGROUND EQUIPMENT

| Device Specifications         |                     |
|-------------------------------|---------------------|
| Safety zone                   | 21,7 m <sup>2</sup> |
| Length                        | 2,18 m              |
| Width                         | 2,24 m              |
| Total height                  | 2,77 m              |
| Free fall height              | 0,90 m              |
| Age range                     | 1-8 years           |
| In accordance PN-EN standards | 1176-1:2017         |