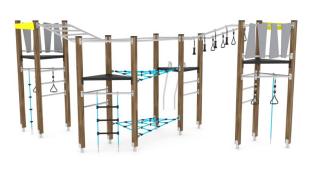

## UNI PLAY WOODEN WP 1452

PLAYGROUND EQUIPMENT

| Device Specifications              |                      |
|------------------------------------|----------------------|
| Safety zone                        | 47,80 m <sup>2</sup> |
| Length                             | 5,28 m               |
| Width                              | 4,28 m               |
| Total height                       | 2,60 m               |
| Free fall height                   | 2,50 m               |
| Age range                          | 7-16 years           |
| In accordance PN-EN standards      | 1176-1:2017          |
| Weight of the heaviest part [kg]   | 10,5                 |
| Dimension of the biggest part [cm] | 249x9x9              |
| Availability of spare parts        | Yes                  |

MATERIAL SPECIFICATION

- 90x90 mm main construction made of impregnated, laminated wood of pine;
- Metal anchors are made of hot dip galvanized steel, protecting from direct contact with the ground to prevent rot and extending the product's life;
- Durable, anti-slip and waterproof platforms and climbing walls made of HPL;
- Platforms made of metal, hot-drip galvanized and powder coated;
- · Roofs and panels are made of atmospheric condition resistant HDPE plates;
- Screws covered with plastic caps or made of stainless steel;
- Stainless steel bars and handrails;
- Steel ropes braided with PP, connected by durable plastic elements;