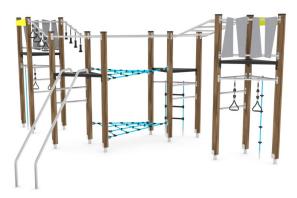

## UNI PLAY WOODEN WP 1452

PLAYGROUND EQUIPMENT

| Device Specifications              |                      |
|------------------------------------|----------------------|
| Safety zone                        | 47,80 m <sup>2</sup> |
| Length                             | 5,28 m               |
| Width                              | 4,28 m               |
| Total height                       | 2,60 m               |
| Free fall height                   | 2,50 m               |
| Age range                          | 7-16 years           |
| In accordance PN-EN standards      | 1176-1:2017          |
| Weight of the heaviest part [kg]   | 10,5                 |
| Dimension of the biggest part [cm] | 249x9x9              |
| Availability of spare parts        | Yes                  |

MATERIAL SPECIFICATION

- 90x90 mm main construction made of impregnated, laminated wood of pine;
- Metal anchors are made of hot dip galvanized steel, protecting from direct contact with the ground to prevent rot and extending the product's life;
- Durable, anti-slip and waterproof platforms and climbing walls made of HPL;
- Platforms made of metal, hot-drip galvanized and powder coated;
- · Roofs and panels are made of atmospheric condition resistant HDPE plates;
- Screws covered with plastic caps or made of stainless steel;
- Stainless steel bars and handrails;
- Steel ropes braided with PP, connected by durable plastic elements;