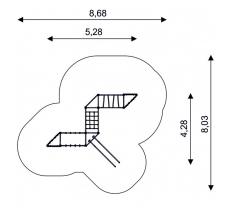

## UNI PLAY WOODEN WP 1452

PLAYGROUND EQUIPMENT

| Device Specifications              |                      |
|------------------------------------|----------------------|
| Safety zone                        | 47,80 m <sup>2</sup> |
| Length                             | 5,28 m               |
| Width                              | 4,28 m               |
| Total height                       | 2,60 m               |
| Free fall height                   | 2,50 m               |
| Age range                          | 7-16 years           |
| In accordance PN-EN standards      | 1176-1:2017          |
| Weight of the heaviest part [kg]   | 10,5                 |
| Dimension of the biggest part [cm] | 249x9x9              |
| Availability of spare parts        | Yes                  |