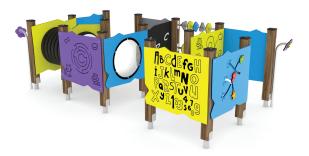

## UNI PLAY WOODEN WP 1437

PLAYGROUND EQUIPMENT

| Device Specifications              |             |
|------------------------------------|-------------|
| Safety zone                        | 27,30 m 2   |
| Length                             | 3,49 m      |
| Width                              | 1,74 m      |
| Total height                       | 1,03 m      |
| Free fall height                   | < 0,60 m    |
| Age range                          | 1-8 years   |
| In accordance PN-EN standards      | 1176-1:2017 |
| Weight of the heaviest part [kg]   | 11          |
| Dimension of the biggest part [cm] | 93x9x9      |
| Availability of spare parts        | Yes         |

MATERIAL SPECIFICATION

- 90x90 mm main construction made of impregnated, laminated wood of pine;
- Metal anchors are made of hot dip galvanized steel, protecting the wood from direct contact with the ground to prevent rot and extending the product's life;
- Roofs and panels are made of atmospheric condition resistant HPL plates;
- Screws covered with plastic caps or made of stainless steel;
- Stainless steel bars and handrails;
- · Portholes and windows made of polycarbonate;
- Double-walled pipe tunnel made of PP polypropylene;