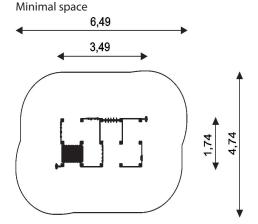

## UNI PLAY WOODEN WP 1437

PLAYGROUND EQUIPMENT

| Device Specifications              |             |
|------------------------------------|-------------|
| Safety zone                        | 27,30 m 2   |
| Length                             | 3,49 m      |
| Width                              | 1,74 m      |
| Total height                       | 1,03 m      |
| Free fall height                   | < 0,60 m    |
| Age range                          | 1-8 years   |
| In accordance PN-EN standards      | 1176-1:2017 |
| Weight of the heaviest part [kg]   | 11          |
| Dimension of the biggest part [cm] | 93x9x9      |
| Availability of spare parts        | Yes         |