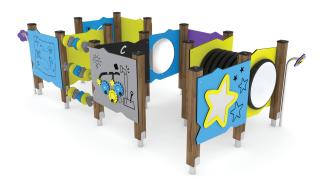

## UNI PLAY WOODEN WP 1437

PLAYGROUND EQUIPMENT

| Device Specifications              |             |
|------------------------------------|-------------|
| Safety zone                        | 27,30 m 2   |
| Length                             | 3,49 m      |
| Width                              | 1,74 m      |
| Total height                       | 1,03 m      |
| Free fall height                   | < 0,60 m    |
| Age range                          | 1-8 years   |
| In accordance PN-EN standards      | 1176-1:2017 |
| Weight of the heaviest part [kg]   | 11          |
| Dimension of the biggest part [cm] | 93x9x9      |
| Availability of spare parts        | Yes         |

MATERIAL SPECIFICATION

- 90x90 mm main construction made of impregnated, laminated wood of pine;
- Metal anchors are made of hot dip galvanized steel, protecting the wood from direct contact with the ground to prevent rot and extending the product's life;
- Roofs and panels are made of atmospheric condition resistant HPL plates;
- Screws covered with plastic caps or made of stainless steel;
- Stainless steel bars and handrails;
- · Portholes and windows made of polycarbonate;
- Double-walled pipe tunnel made of PP polypropylene;