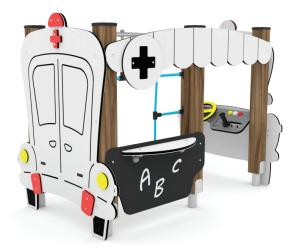

# UNI PLAY WOODEN WP 1432

PLAYGROUND EQUIPMENT

| Device Specifications              |                      |
|------------------------------------|----------------------|
| Safety zone                        | 16,41 m <sup>2</sup> |
| Length                             | 1,54 m               |
| Width                              | 1,04 m               |
| Total height                       | 1,20 m               |
| Free fall height                   | 1,10 m               |
| Age range                          | 1-8 years            |
| In accordance PN-EN standards      | 1176-1:2017          |
| Weight of the heaviest part [kg]   | 10                   |
| Dimension of the biggest part [cm] | 151x100x1,2          |
| Availability of spare parts        | Yes                  |

## MATERIAL SPECIFICATION

- 90x90 mm main construction made of impregnated, laminated wood of pine;
- Metal anchors are made of hot dip galvanized steel, protecting from direct contact with the ground to prevent rot and extending the product's life;
- Roofs and panels are made of atmospheric condition resistant HDPE plates;
- Screws covered with plastic caps or made of stainless steel;
- Stainless steel bars and handrails;
- · Steel ropes braided with PP, connected by durable plastic elements;