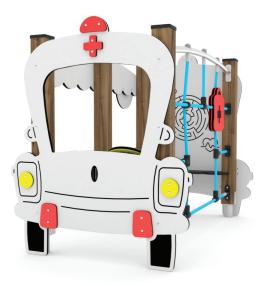

# UNI PLAY WOODEN WP 1432

PLAYGROUND EQUIPMENT

| Device Specifications              |                      |
|------------------------------------|----------------------|
| Safety zone                        | 16,41 m <sup>2</sup> |
| Length                             | 1,54 m               |
| Width                              | 1,04 m               |
| Total height                       | 1,20 m               |
| Free fall height                   | 1,10 m               |
| Age range                          | 1-8 years            |
| In accordance PN-EN standards      | 1176-1:2017          |
| Weight of the heaviest part [kg]   | 10                   |
| Dimension of the biggest part [cm] | 151x100x1,2          |
| Availability of spare parts        | Yes                  |

## MATERIAL SPECIFICATION

- 90x90 mm main construction made of impregnated, laminated wood of pine;
- Metal anchors are made of hot dip galvanized steel, protecting from direct contact with the ground to prevent rot and extending the product's life;
- Roofs and panels are made of atmospheric condition resistant HDPE plates;
- Screws covered with plastic caps or made of stainless steel;
- Stainless steel bars and handrails;
- · Steel ropes braided with PP, connected by durable plastic elements;