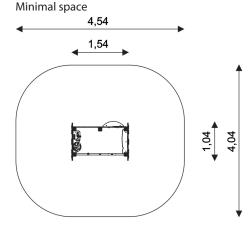

# UNI PLAY WOODEN WP 1432

PLAYGROUND EQUIPMENT

| Device Specifications              |                      |
|------------------------------------|----------------------|
| Safety zone                        | 16,41 m <sup>2</sup> |
| Length                             | 1,54 m               |
| Width                              | 1,04 m               |
| Total height                       | 1,20 m               |
| Free fall height                   | 1,10 m               |
| Age range                          | 1-8 years            |
| In accordance PN-EN standards      | 1176-1:2017          |
| Weight of the heaviest part [kg]   | 10                   |
| Dimension of the biggest part [cm] | 151x100x1,2          |
| Availability of spare parts        | Yes                  |