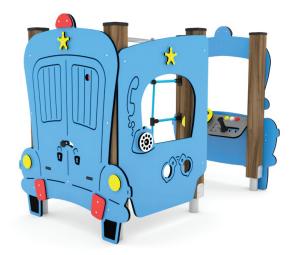

# UNI PLAY WOODEN WP 1430

## PLAYGROUND EQUIPMENT

Minimal space

4,55 1,55

| Device Specifications              |                      |
|------------------------------------|----------------------|
| Safety zone                        | 16,20 m <sup>2</sup> |
| Length                             | 1,55 m               |
| Width                              | 1,00 m               |
| Total height                       | 1,20 m               |
| Free fall height                   | 1,10 m               |
| Age range                          | 1-8 years            |
| In accordance PN-EN standards      | 1176-1:2017          |
| Weight of the heaviest part [kg]   | 10                   |
| Dimension of the biggest part [cm] | 151x100x1,2          |
| Availability of spare parts        | Yes                  |

## MATERIAL SPECIFICATION

- 90x90 mm main construction made of impregnated, laminated wood of pine;
- Metal anchors are made of hot dip galvanized steel, protecting from direct contact with the ground to prevent rot and extending the product's life;
- Roofs and panels are made of atmospheric condition resistant HDPE plates;
- Screws covered with plastic caps or made of stainless steel;
- Stainless steel bars and handrails;
- Steel ropes braided with PP, connected by durable plastic elements;

### ADDITIONAL COMMENTS

- Depth of foundations on a flat surface 80/70/60 cm;
- No sharp edges or chinks that would pose a danger of jimming the head, fingers or any other body parts;
- · The equipment is designed for public playgrounds;
- The equipment render is of an illustrative nature and shows only the general specification of the equipment, but not actual appearance;
- The equipment is suitable for people with disabilities;
- · The equipment is certified by an accrediting organization or by certificate of conformity;