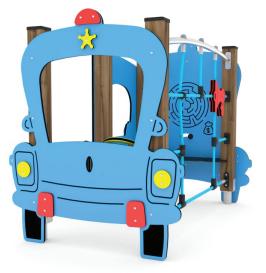

# UNI PLAY WOODEN WP 1430

## PLAYGROUND EQUIPMENT

Minimal space

4,55 1,55

| Device Specifications              |                      |
|------------------------------------|----------------------|
| Safety zone                        | 16,20 m <sup>2</sup> |
| Length                             | 1,55 m               |
| Width                              | 1,00 m               |
| Total height                       | 1,20 m               |
| Free fall height                   | 1,10 m               |
| Age range                          | 1-8 years            |
| In accordance PN-EN standards      | 1176-1:2017          |
| Weight of the heaviest part [kg]   | 10                   |
| Dimension of the biggest part [cm] | 151x100x1,2          |
| Availability of spare parts        | Yes                  |

## MATERIAL SPECIFICATION

- 90x90 mm main construction made of impregnated, laminated wood of pine;
- Metal anchors are made of hot dip galvanized steel, protecting from direct contact with the ground to prevent rot and extending the product's life;
- Roofs and panels are made of atmospheric condition resistant HDPE plates;
- Screws covered with plastic caps or made of stainless steel;
- Stainless steel bars and handrails;
- Steel ropes braided with PP, connected by durable plastic elements;

### ADDITIONAL COMMENTS

- Depth of foundations on a flat surface 80/70/60 cm;
- No sharp edges or chinks that would pose a danger of jimming the head, fingers or any other body parts;
- · The equipment is designed for public playgrounds;
- The equipment render is of an illustrative nature and shows only the general specification of the equipment, but not actual appearance;
- The equipment is suitable for people with disabilities;
- · The equipment is certified by an accrediting organization or by certificate of conformity;