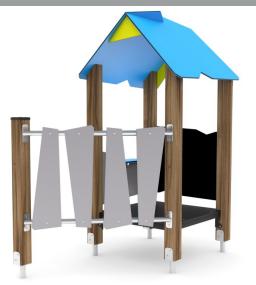

# UNI PLAY WOODEN WP 1402

| Device Specifications              |                      |
|------------------------------------|----------------------|
| Safety zone                        | 15,70 m <sup>2</sup> |
| Length                             | 1,66 m               |
| Width                              | 0,99 m               |
| Total height                       | 1,91 m               |
| Free fall height                   | < 0,60 m             |
| Age range                          | 1-8 years            |
| In accordance PN-EN standards      | 1176-1:2017          |
| Weight of the heaviest part [kg]   | 10                   |
| Dimension of the biggest part [cm] | 205x9x9              |
| Availability of spare parts        | Yes                  |

### MATERIAL SPECIFICATION

- 90x90 mm main construction made of impregnated, laminated wood of pine;
- Metal anchors are made of hot dip galvanized steel, protecting the wood from direct contact with the ground to prevent rot and extending the product's life;
- Durable, anti-slip and waterproof platforms and climbing walls made of HPL;
- Platforms made of metal, hot-drip galvanized and powder coated;
- Roofs and panels are made of atmospheric condition resistant HDPE plates;
- · Screws covered with plastic caps or made of stainless steel;
- Stainless steel bars and handrails;

ADDITIONAL COMMENTS

- Depth of foundations on a flat surface 80/70/60 cm;
- No sharp edges or chinks that would pose a danger of jimming the head, fingers or any other body parts;
- The equipment is designed for public playgrounds;

## PLAYGROUND EQUIPMENT