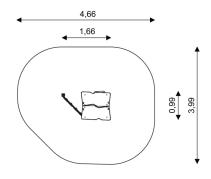

# UNI PLAY WOODEN WP 1402

| Device Specifications              |                      |
|------------------------------------|----------------------|
| Safety zone                        | 15,70 m <sup>2</sup> |
| Length                             | 1,66 m               |
| Width                              | 0,99 m               |
| Total height                       | 1,91 m               |
| Free fall height                   | < 0,60 m             |
| Age range                          | 1-8 years            |
| In accordance PN-EN standards      | 1176-1:2017          |
| Weight of the heaviest part [kg]   | 10                   |
| Dimension of the biggest part [cm] | 205x9x9              |
| Availability of spare parts        | Yes                  |

# Minimal space