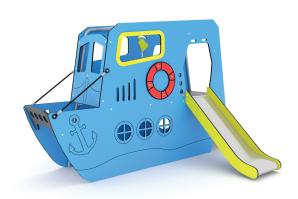

# UNI PLAY TOPICCO 3101

SHIP

| Device Specifications              |                |
|------------------------------------|----------------|
| Safety zone                        | 27,93 m 2      |
| Length                             | 3,46 m         |
| Width                              | 2,68 m         |
| Total height                       | 2,02 m         |
| Free fall height                   | 0,90 m         |
| Age range                          | 3-12 lat       |
| In accordance w/ EN standards      | 1176-1:2017-12 |
| Weight of the heaviest part [kg]   | 110 kg         |
| Dimension of the biggest part [cm] | 1,9x3,0x0,07 m |
| Availability of spare parts        | Tak            |

## **Material Specification**

- Platform made of waterproof anti-skidding plates;
- Other elements made out of atmospheric condition resistant HDPE polythene plates;
- · No sharp edges or chinks that would pose a danger for jamming of the head, fingers and other body parts;
- All screws covered with colorful plastic caps;
- Galvanized and/or powder coated steel construction.