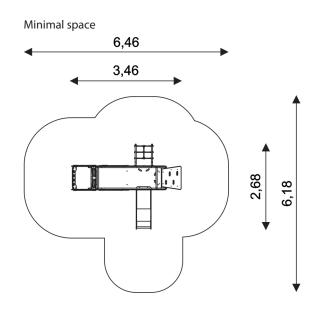

# UNI PLAY TOPICCO 3101

SHIP

| Device Specifications              |                |
|------------------------------------|----------------|
| Safety zone                        | 27,93 m 2      |
| Length                             | 3,46 m         |
| Width                              | 2,68 m         |
| Total height                       | 2,02 m         |
| Free fall height                   | 0,90 m         |
| Age range                          | 3-12 lat       |
| In accordance w/ EN standards      | 1176-1:2017-12 |
| Weight of the heaviest part [kg]   | 110 kg         |
| Dimension of the biggest part [cm] | 1,9x3,0x0,07 m |
| Availability of spare parts        | Tak            |