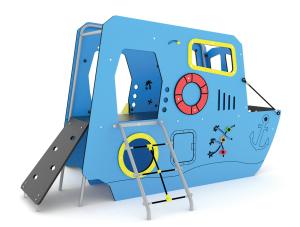

# UNI PLAY TOPICCO 3101

SHIP

| Device Specifications              |                |
|------------------------------------|----------------|
| Safety zone                        | 27,93 m 2      |
| Length                             | 3,46 m         |
| Width                              | 2,68 m         |
| Total height                       | 2,02 m         |
| Free fall height                   | 0,90 m         |
| Age range                          | 3-12 lat       |
| In accordance w/ EN standards      | 1176-1:2017-12 |
| Weight of the heaviest part [kg]   | 110 kg         |
| Dimension of the biggest part [cm] | 1,9x3,0x0,07 m |
| Availability of spare parts        | Tak            |

## **Material Specification**

- Platform made of waterproof anti-skidding plates;
- Other elements made out of atmospheric condition resistant HDPE polythene plates;
- · No sharp edges or chinks that would pose a danger for jamming of the head, fingers and other body parts;
- All screws covered with colorful plastic caps;
- Galvanized and/or powder coated steel construction.