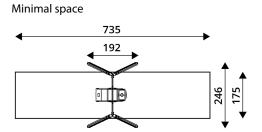

## UNI PLAY SWING WP 0520

SWING

| Device Specifications         |                      |
|-------------------------------|----------------------|
| Safety zone                   | 12,90 m <sup>2</sup> |
| Length                        | 1,92 m               |
| Width                         | 2,46 m               |
| Total height                  | 2,33 m               |
| Free fall height              | 1,60 m               |
| Age range                     | 1+                   |
| In accordance w/ EN standards | 1176-1:2017          |
| Availability of spare parts   | Yes                  |