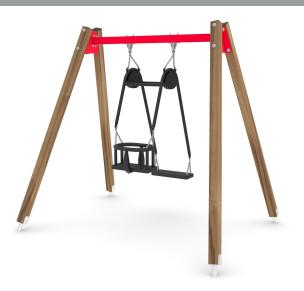

## UNI PLAY SWING WP 0520

SWING

| Device Specifications         |                      |
|-------------------------------|----------------------|
| Safety zone                   | 12,90 m <sup>2</sup> |
| Length                        | 1,92 m               |
| Width                         | 2,46 m               |
| Total height                  | 2,33 m               |
| Free fall height              | 1,60 m               |
| Age range                     | 1+                   |
| In accordance w/ EN standards | 1176-1:2017          |
| Availability of spare parts   | Yes                  |