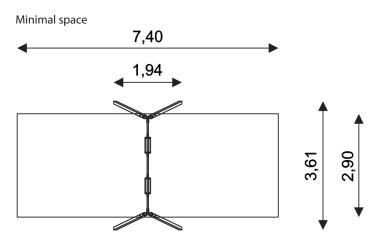

## UNI PLAY SWING ST 1422 R1R1

**DOUBLE SWING** 

| Device Specifications              |                      |
|------------------------------------|----------------------|
| Safety zone                        | 21,50 m <sup>2</sup> |
| Lenght                             | 3,61 m               |
| Width                              | 1,94 m               |
| Total height                       | 2,33 m               |
| Free fall height                   | 1,30 m               |
| Age group                          | 1-3/3-14 years       |
| In accordance w/ EN standards      | 1176-1:2017          |
| Weight of the heaviest part [kg]   | 15                   |
| Dimension of the biggest part [cm] | 300x8x8 cm           |
| Availability of spare parts        | Yes                  |