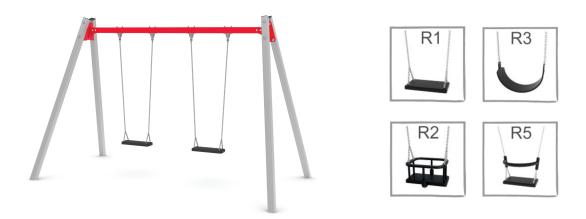

  The equipment render is of an illustrative nature and shows only the general specification of the equipment, but not its actual appearance.
- · Available with different seat options: R1 flat seat, R2 cradle seat, R3 belt seat, R5 flat with back rest;