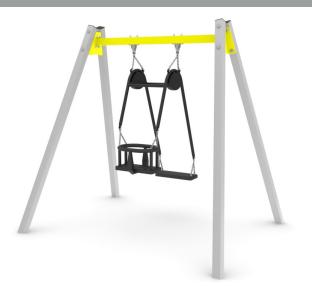

## **UNI PLAY SWING ST0520**

SWING

| Device Specifications           |                      |
|---------------------------------|----------------------|
| Safety zone                     | 12,86 m <sup>2</sup> |
| Length                          | 1,94 m               |
| Width                           | 2,48 m               |
| Total height                    | 2,33 m               |
| Free fall height                | 1,60 m               |
| Age range                       | 1+                   |
| In accordance w PN-EN standards | 1176-1:2017          |
| Availability of spare parts     | Yes                  |

### MATERIAL SPECIFICATION

- Galvanized and/or powder coated steel 80x80 mm construction;
- · Screws covered with plastic caps or made of stainless steel;
- Top od the construction is secured with rubber caps;
- · Calibrated chain, preventing fingers from getting trapped;
- · Certified, safe seat;