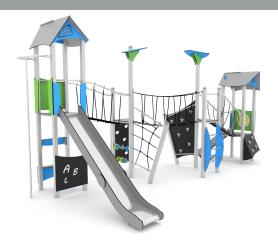

| <b>Device Specifications</b>       |                      |
|------------------------------------|----------------------|
| Safety zone                        | 55,00 m <sup>2</sup> |
| Length                             | 7,02 m               |
| Width                              | 3,38 m               |
| Total height                       | 3,73 m               |
| Free fall height                   | 2,00 m               |
| Age range                          | 3-14 years           |
| In accordance w PN-EN standards    | 1176-1:2017          |
| Availability of spare parts        | Yes                  |
| Dimension of the biggest part [cm] | 8x8x396              |
| Weight of the heaviest part [kg]   | 23,3 kg              |

## **MATERIAL SPECIFICATION**

- Galvanized and/or powder coated steel 80x80 mm construction;
- Roofs and panels are made of atmospheric condition resistant HDPE plates;
- Durable, anti-slip and waterproof platforms and climbing walls made of HPL;
- Screws covered with plastic caps or made of stainless steel;
- Top od the construction is secured with rubber caps;
- Stainless steel bars and handrails;
- Platforms made of metal, hot-drip galvanized and powder coated;
- Portholes and windows made of polycarbonate;
- Slides made of stainless steel;
- Steel ropes braided with PP, connected by durable plastic elements;
- Fireman's pole made of stainless steel;
- Calibrated chain, preventing fingers from getting trapped;
- Certified, safe seat;
- Durable, colorful climbing rocks;

# **ADDITIONAL COMMENTS**

- Depth of foundations on a flat surface 80/70/60 cm;
- No sharp edges or chinks that would pose a danger of jimming the head, fingers or any other body parts;
- The equipment is designed for public playgrounds;
- The equipment render is of an illustrative nature and shows only the general specification, but not actual appearance;
- Slides should not be instaled southwards;