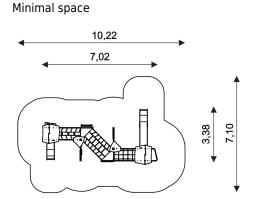

| <b>Device Specifications</b>       |                      |
|------------------------------------|----------------------|
| Safety zone                        | 55,00 m <sup>2</sup> |
| Length                             | 7,02 m               |
| Width                              | 3,38 m               |
| Total height                       | 3,73 m               |
| Free fall height                   | 2,00 m               |
| Age range                          | 3-14 years           |
| In accordance w PN-EN standards    | 1176-1:2017          |
| Availability of spare parts        | Yes                  |
| Dimension of the biggest part [cm] | 8x8x396              |
| Weight of the heaviest part [kg]   | 23,3 kg              |