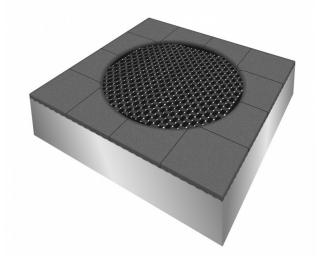

## **UNI PLAY SPORT TRAMP 2203**

Kids Tramp Playground Round XL

| Device Specifications |             |
|-----------------------|-------------|
| Length                | 2,00 m      |
| Width                 | 2,00m       |
| Jumping bed           | 1,56x1,56 m |
| Usable jumping area   | ø1,43 m     |

## **Material Specification**

- 150x150x30cm frame made of special steel for ground level installation, hot dip galvanized
- the reinforced mesh of belt material features a high level of vandalism safety
- · resistant to atmospheric conditions (all-season use)
- · 73cm depth under the jumping bed

## Additional comments

- · The equipment is designed for public playgrounds
- · Designed for unattended public playground areas
- Suitable for public playgrounds according to DIN EN 1176

The equipment render is of an illustrative nature and shows only the general specification of the equipment, but not its actual appearance. The colours may differ from those demonstrated on render.