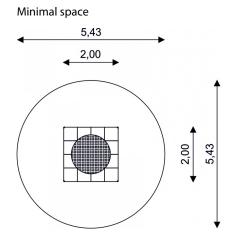

## **UNI PLAY SPORT TRAMP 2203**

Kids Tramp Playground Round XL

| Device Specifications |             |
|-----------------------|-------------|
| Length                | 2,00 m      |
| Width                 | 2,00m       |
| Jumping bed           | 1,56x1,56 m |
| Usable jumping area   | ø1,43 m     |