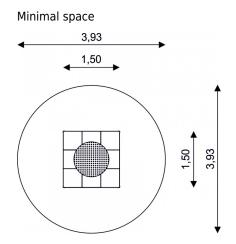

## SPORT TRAMP 2202

**Kids Tramp Playground Round** 

| <b>Device Specifications</b> |             |
|------------------------------|-------------|
| Length                       | 1,50 m      |
| Width                        | 1,50 m      |
| Jumping bed                  | 1,07x1,07 m |
| Usable jumping area          | ø0,92 m     |