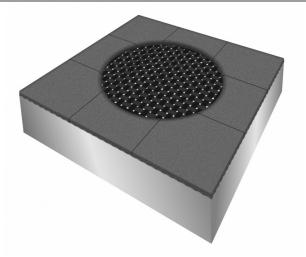

## SPORT TRAMP 2202

**Kids Tramp Playground Round** 

| <b>Device Specifications</b> |             |
|------------------------------|-------------|
| Length                       | 1,50 m      |
| Width                        | 1,50 m      |
| Jumping bed                  | 1,07x1,07 m |
| Usable jumping area          | ø0,92 m     |

## **Material Specification**

- 150x150x30cm frame made of special steel for ground level installation, hot dip galvanized
- the reinforced mesh of belt material features a high level of vandalism safety
- · resistant to atmospheric conditions (all-season use)
- 73cm depth under the jumping bed

## **Additional comments**

- · The equipment is designed for public playgrounds
- Designed for unattended public playground areas
- Suitable for public playgrounds according to DIN EN 1176

The equipment render is of an illustrative nature and shows only the general specification of the equipment, but not its actual appearance. The colours may differ from those demonstrated on render.