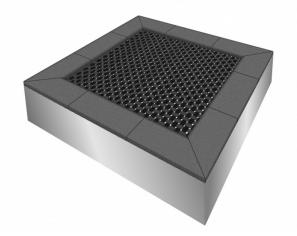

## SPORT TRAMP 2201

Kids Tramp Playground XL

| <b>Device Specifications</b> |             |
|------------------------------|-------------|
| Length                       | 2,00 m      |
| Width                        | 2,00 m      |
| Jumping bed                  | 1,56x1,56 m |
| Usable jumping area          | 1,44x1,44 m |

## **Material Specification**

- 200x200x30cm frame made of special steel for ground level installation, hot dip galvanized
- the reinforced mesh of belt material features a high level of vandalism safety
- resistant to atmospheric conditions (all-season use)
- 73cm depth under the jumping bed