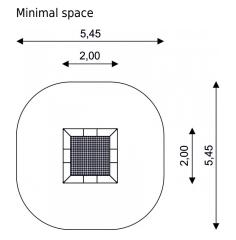

## SPORT TRAMP 2201

Kids Tramp Playground XL

| <b>Device Specifications</b> |             |
|------------------------------|-------------|
| Length                       | 2,00 m      |
| Width                        | 2,00 m      |
| Jumping bed                  | 1,56x1,56 m |
| Usable jumping area          | 1,44x1,44 m |