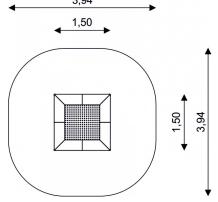

## **Kids Tramp Playground**

| Device Specifications |             |
|-----------------------|-------------|
| Length                | 1,50 m      |
| Width                 | 1,50 m      |
| Jumping bed           | 1,07x1,07 m |
| Usable jumping area   | 0,94x0,94 m |