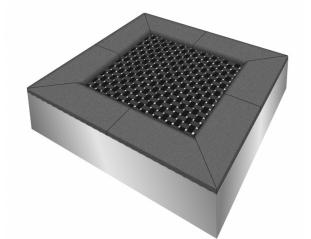

## SPORT TRAMP 2200

## **Kids Tramp Playground**

| Device Specifications |             |
|-----------------------|-------------|
| Length                | 1,50 m      |
| Width                 | 1,50 m      |
| Jumping bed           | 1,07x1,07 m |
| Usable jumping area   | 0,94x0,94 m |

## **Material Specification**

- 150x150x30cm frame made of special steel for ground level installation, hot dip galvanized
- the reinforced mesh of belt material features a high level of vandalism safety
- · resistant to atmospheric conditions (all-season use)
- 73cm depth under the jumping bed