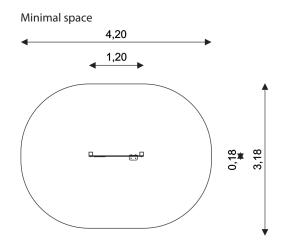

## UNI PLAY SOLO 0804

| Device Specifications              |                      |
|------------------------------------|----------------------|
| Safety zone                        | 11,40 m <sup>2</sup> |
| Length                             | 1,20 m               |
| Width                              | 0,18 m               |
| Total height                       | 1,30 m               |
| Age range                          | 3-12 years           |
| In accordance PN-EN standards      | 1176-1:2017          |
| Weight of the heaviest part [kg]   | 11                   |
| Dimension of the biggest part [cm] | 170x8x8              |
| Availability of spare parts        | Yes                  |