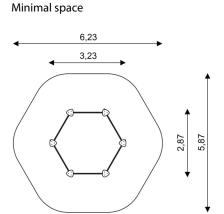

## UNI PLAY SOLO 0802-1

CANIDROY

| Device Specifications              |                      |
|------------------------------------|----------------------|
| Safety zone                        | 29,10 m <sup>2</sup> |
| Length                             | 3,23 m               |
| Width                              | 2,87 m               |
| Total height                       | 0,43 m               |
| Free fall height                   | < 0,60 m             |
| Sand capacity                      | 1,4 m3               |
| Age range                          | 1-12 years           |
| In accordance PN-EN standards      | 1176-1:2017          |
| Weight of the heaviest part [kg]   | 10                   |
| Dimension of the biggest part [cm] | 149x48x1,5           |
| Availability of spare parts        | Yes                  |