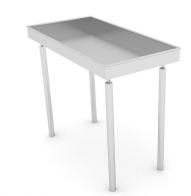

## UNI PLAY SOLO UP 2808 (60x120)

UP2808 (60X120)

120 x 60 cm

| Device Specifications         |             |
|-------------------------------|-------------|
| Length                        | 1,20 m      |
| Width                         | 0,60 m      |
| Total height                  | max 0,59 m  |
| Age range                     | 3-14 years  |
| In accordance w/ EN standards | 1176-1:2008 |
| Availability of spare parts   | Yes         |