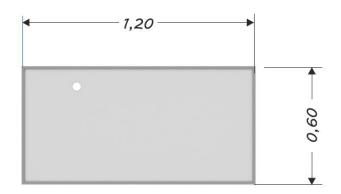

## UNI PLAY SOLO UP 2808 (60x120)

UP2808 (60X120)

120 x 60 cm

| Device Specifications         |             |
|-------------------------------|-------------|
| Length                        | 1,20 m      |
| Width                         | 0,60 m      |
| Total height                  | max 0,59 m  |
| Age range                     | 3-14 years  |
| In accordance w/ EN standards | 1176-1:2008 |
| Availability of spare parts   | Yes         |