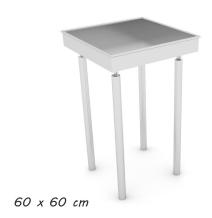

## UNI PLAY SOLO UP 2807 (60x60)

LIP2807 (60X60)

| Device Specifications         |             |
|-------------------------------|-------------|
| Length                        | 0,60 m      |
| Width                         | 0,60 m      |
| Total height                  | max 0,59 m  |
| Age range                     | 3-14 years  |
| In accordance w/ EN standards | 1176-1:2008 |
| Availability of spare parts   | Yes         |

## Material Specification

- playground equipment serie for water and sand play, consists of number of components witch allows to create different composition od water tanks connected with gutters, thus giving endless opportunities for fun.