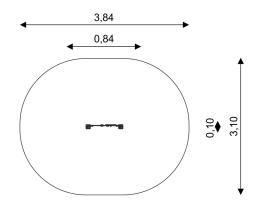

## UNI PLAY SOLO UP 1565

EDUCATIONAL PANEL

| Device Specifications       |                   |
|-----------------------------|-------------------|
| Safety zone                 | 10 m <sup>2</sup> |
| Length                      | 0,84 m            |
| Width                       | 0,10 m            |
| Total height                | 1,30 m            |
| Free fall height            | < 0,60 m          |
| Age range                   | 1-8 years         |
| Availability of spare parts | Yes               |