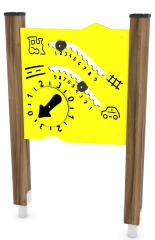

## UNI PLAY SOLO UP 1565

EDUCATIONAL PANEL

| Device Specifications       |                   |
|-----------------------------|-------------------|
| Safety zone                 | 10 m <sup>2</sup> |
| Length                      | 0,84 m            |
| Width                       | 0,10 m            |
| Total height                | 1,30 m            |
| Free fall height            | < 0,60 m          |
| Age range                   | 1-8 years         |
| Availability of spare parts | Yes               |

Minimal space

Material Specification

- 90x90 mm main construction made of impregnated, laminated wood of pine;
- Top of the construction is secured with polyethylene caps to protect the wood surface from atmospheric conditions;
- Metal anchors are made of hot dip galvanized steel, protecting the wood from direct contact with the ground to prevent rot and extending the product's life;
- Colorful elements made of weather condition resistant HDPE or HPL plates;
- No sharp edges or chinks that would pose a danger of jamming the head, fingers or any other body parts;