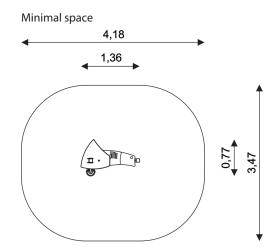

## UNI PLAY SOLO 1772

**SOLO EQUIPMENT** 

| Device Specifications           |                      |
|---------------------------------|----------------------|
| Safety zone                     | 12,50 m <sup>2</sup> |
| Length                          | 1,36 m               |
| Width                           | 0,77 m               |
| Total height                    | 2,06 m               |
| Free fall height                | <0,60 m              |
| Age group                       | 1-8 years            |
| In accordance w PN-EN standards | 1176-1:2017          |
| Availability of spare parts     | Yes                  |
|                                 |                      |