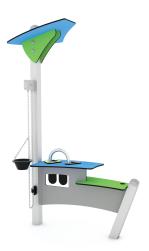

## UNI PLAY SOLO 1772

**SOLO EQUIPMENT** 

| Device Specifications           |                      |
|---------------------------------|----------------------|
| Safety zone                     | 12,50 m <sup>2</sup> |
| Length                          | 1,36 m               |
| Width                           | 0,77 m               |
| Total height                    | 2,06 m               |
| Free fall height                | <0,60 m              |
| Age group                       | 1-8 years            |
| In accordance w PN-EN standards | 1176-1:2017          |
| Availability of spare parts     | Yes                  |
|                                 |                      |

## MATERIAL SPECIFICATION

- Stainless steel or Galvanized and/or powder coated steel 80x80 mm construction;
- Top od the construction is secured with rubber caps;
- Roofs and panels are made of atmospheric condition resistant HDPE plates;
- Screws covered with plastic caps or made of stainless steel;
- · Calibrated chain, preventing fingers from getting trapped;