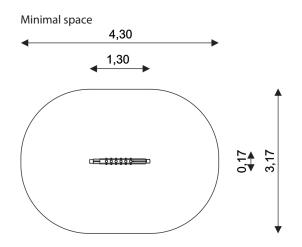

## UNI PLAY SOLO 1771

SOLO MUSIC PANEL

| Device Specifications           |                      |
|---------------------------------|----------------------|
| Safety zone                     | 11,70 m <sup>2</sup> |
| Length                          | 1,30 m               |
| Width                           | 0,17 m               |
| Total height                    | 1,16 m               |
| Free fall height                | <0,60 m              |
| Age group                       | 1-8 years            |
| In accordance w PN-EN standards | 1176-1:2017          |
| Availability of spare parts     | Yes                  |
|                                 |                      |