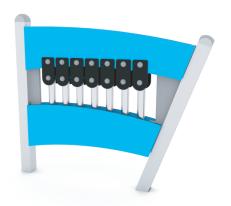

## UNI PLAY SOLO 1771

SOLO MUSIC PANEL

| Device Specifications           |                      |
|---------------------------------|----------------------|
| Safety zone                     | 11,70 m <sup>2</sup> |
| Length                          | 1,30 m               |
| Width                           | 0,17 m               |
| Total height                    | 1,16 m               |
| Free fall height                | <0,60 m              |
| Age group                       | 1-8 years            |
| In accordance w PN-EN standards | 1176-1:2017          |
| Availability of spare parts     | Yes                  |
|                                 |                      |

## MATERIAL SPECIFICATION

- Stainless steel or Galvanized and/or powder coated steel 80x80 mm construction;
- Top od the construction is secured with rubber caps;
- Roofs and panels are made of atmospheric condition resistant HDPE plates;
- · Screws covered with plastic caps or made of stainless steel;
- · Xylophone made of aluminum pipes;