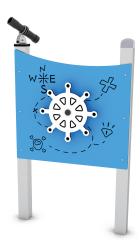

## UNI PLAY SOLO 1763

SOLO PANEL

| Device Specifications           |                      |
|---------------------------------|----------------------|
| Safety zone                     | 10,60 m <sup>2</sup> |
| Length                          | 0,84 m               |
| Width                           | 0,25 m               |
| Total height                    | 1,34 m               |
| Free fall height                | <0,60 m              |
| Age group                       | 1-8 years            |
| In accordance w PN-EN standards | 1176-1:2017          |
| Availability of spare parts     | Yes                  |
|                                 |                      |

## MATERIAL SPECIFICATION

- Stainless steel or Galvanized and/or powder coated steel 80x80 mm construction;
- Top od the construction is secured with rubber caps;
- Roofs and panels are made of atmospheric condition resistant HDPE plates;
- Screws covered with plastic caps or made of stainless steel;

## **ADDITIONAL COMMENTS**

- Depth of foundations on a flat surface 80/70/60 cm;
- · No sharp edges or chinks that would pose a danger of jimming the head, fingers or any other body parts;
- The equipment is designed for public playgrounds;
- The equipment render is of an illustrative nature and shows only the general specification of the equipment, but not actual appearance;
- The equipment is suitable for people with disabilities;