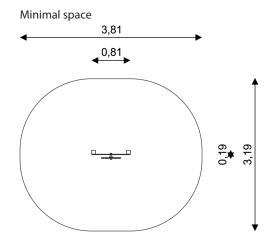

## UNI PLAY SOLO 1763

SOLO PANEL

| Device Specifications           |                      |
|---------------------------------|----------------------|
| Safety zone                     | 10,60 m <sup>2</sup> |
| Length                          | 0,84 m               |
| Width                           | 0,25 m               |
| Total height                    | 1,34 m               |
| Free fall height                | <0,60 m              |
| Age group                       | 1-8 years            |
| In accordance w PN-EN standards | 1176-1:2017          |
| Availability of spare parts     | Yes                  |
|                                 |                      |

## **SURFACES**

Due to the free fall height of the equipment, the PN-EN 1176-1:2017 standard allows the following surfaces: turf/ soil (A,B,C), sand with minimal layer thickness of 30 cm (A,C), synthetic material approved for free fall of 0,60 m (A,B,C).