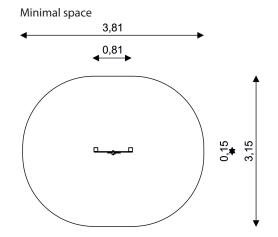

## UNI PLAY SOLO 1761

**SOLO PANEL** 

| Device Specifications           |                      |
|---------------------------------|----------------------|
| Safety zone                     | 10,10 m <sup>2</sup> |
| Length                          | 0,81 m               |
| Width                           | 0,15 m               |
| Total height                    | 1,34 m               |
| Free fall height                | <0,60 m              |
| Age group                       | 1-8 years            |
| In accordance w PN-EN standards | 1176-1:2017          |
| Availability of spare parts     | Yes                  |