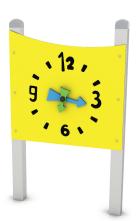

## UNI PLAY SOLO 1761

**SOLO PANEL** 

| Device Specifications           |                      |
|---------------------------------|----------------------|
| Safety zone                     | 10,10 m <sup>2</sup> |
| Length                          | 0,81 m               |
| Width                           | 0,15 m               |
| Total height                    | 1,34 m               |
| Free fall height                | <0,60 m              |
| Age group                       | 1-8 years            |
| In accordance w PN-EN standards | 1176-1:2017          |
| Availability of spare parts     | Yes                  |