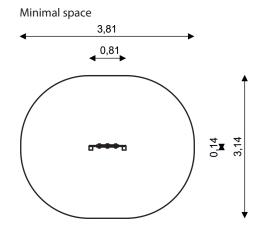

## UNI PLAY SOLO 1760

**SOLO PANEL** 

| Device Specifications           |                      |
|---------------------------------|----------------------|
| Safety zone                     | 10,00 m <sup>2</sup> |
| Length                          | 0,81 m               |
| Width                           | 0,14 m               |
| Total height                    | 1,34 m               |
| Free fall height                | <0,60 m              |
| Age group                       | 1-8 years            |
| In accordance w PN-EN standards | 1176-1:2017          |
| Availability of spare parts     | Yes                  |