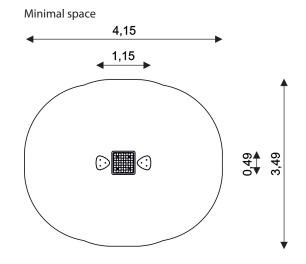

## UNI PLAY SOLO 0817

CHESS TABLE

| Device Specifications              |                      |
|------------------------------------|----------------------|
| Safety zone                        | 12,00 m <sup>2</sup> |
| Length                             | 1,15 m               |
| Width                              | 0,49 m               |
| Total height                       | 0,59 m               |
| Free fall height                   | < 0,60 m             |
| Age range                          | 3-12 years           |
| In accordance w PN-EN standards    | 1176-1:2017          |
| Weight of the heaviest part [kg]   | 7                    |
| Dimension of the biggest part [cm] | 50x50x1,5            |
| Availability of spare parts        | Yes                  |