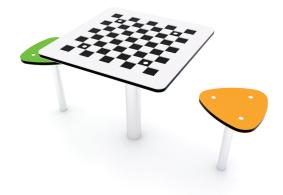

## UNI PLAY SOLO 0817

CHESS TABLE

| Device Specifications              |                      |
|------------------------------------|----------------------|
| Safety zone                        | 12,00 m <sup>2</sup> |
| Length                             | 1,15 m               |
| Width                              | 0,49 m               |
| Total height                       | 0,59 m               |
| Free fall height                   | < 0,60 m             |
| Age range                          | 3-12 years           |
| In accordance w PN-EN standards    | 1176-1:2017          |
| Weight of the heaviest part [kg]   | 7                    |
| Dimension of the biggest part [cm] | 50x50x1,5            |
| Availability of spare parts        | Yes                  |