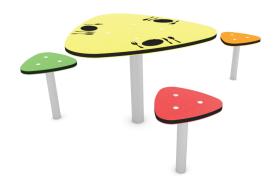

## UNI PLAY SOLO 0816

**TABLE WITH SEATS** 

| Device Specifications              |                      |
|------------------------------------|----------------------|
| Safety zone                        | 12,10 m <sup>2</sup> |
| Length                             | 0,94 m               |
| Width                              | 0,90 m               |
| Total height                       | 0,59 m               |
| Free fall height                   | < 0,60 m             |
| Age range                          | 3-12 years           |
| In accordance w PN-EN standards    | 1176-1:2017          |
| Weight of the heaviest part [kg]   | 36                   |
| Dimension of the biggest part [cm] | 62X165               |
| Availability of spare parts        | Yes                  |