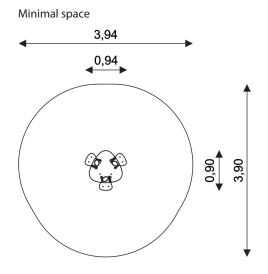

## UNI PLAY SOLO 0816

**TABLE WITH SEATS** 

| Device Specifications              |                      |
|------------------------------------|----------------------|
| Safety zone                        | 12,10 m <sup>2</sup> |
| Length                             | 0,94 m               |
| Width                              | 0,90 m               |
| Total height                       | 0,59 m               |
| Free fall height                   | < 0,60 m             |
| Age range                          | 3-12 years           |
| In accordance w PN-EN standards    | 1176-1:2017          |
| Weight of the heaviest part [kg]   | 36                   |
| Dimension of the biggest part [cm] | 62X165               |
| Availability of spare parts        | Yes                  |