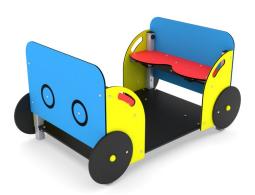

## UNI PLAY SOLO 0811

TRAIN WAGON

| Device Specifications              |                     |
|------------------------------------|---------------------|
| Safety zone                        | 15,4 m <sup>2</sup> |
| Length                             | 1,43 m              |
| Width                              | 0,92 m              |
| Total height                       | 0,74 m              |
| Free fall height                   | < 0,60 m            |
| Age range                          | 3-12 years          |
| In accordance PN-EN standards      | 1176-1:2017         |
| Weight of the heaviest part [kg]   | 21                  |
| Dimension of the biggest part [cm] | 115x82x8            |
| Availability of spare parts        | Yes                 |