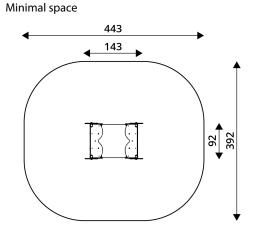

## UNI PLAY SOLO 0811

TRAIN WAGON

| Device Specifications              |                     |
|------------------------------------|---------------------|
| Safety zone                        | 15,4 m <sup>2</sup> |
| Length                             | 1,43 m              |
| Width                              | 0,92 m              |
| Total height                       | 0,74 m              |
| Free fall height                   | < 0,60 m            |
| Age range                          | 3-12 years          |
| In accordance PN-EN standards      | 1176-1:2017         |
| Weight of the heaviest part [kg]   | 21                  |
| Dimension of the biggest part [cm] | 115x82x8            |
| Availability of spare parts        | Yes                 |