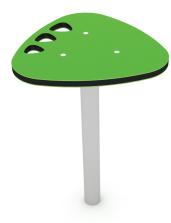

# UNI PLAY SOLO 0800

# PLAYGROUND EQUIPMENT

| Device Specifications              |                     |
|------------------------------------|---------------------|
| Safety zone                        | 8,86 m <sup>2</sup> |
| Length                             | 0,36 m              |
| Width                              | 0,35 m              |
| Total height                       | 0,35 m              |
| Free fall height                   | < 0,60 m            |
| Age range                          | 1-12 years          |
| In accordance PN-EN standards      | 1176-1:2017         |
| Weight of the heaviest part [kg]   | 7                   |
| Dimension of the biggest part [cm] | 105x30              |
| Availability of spare parts        | Yes                 |

#### MATERIAL SPECIFICATION

- · Galvanized and/or powder coated steel construction;
- · Roofs and panels are made of atmospheric condition resistant HDPE plates;
- Stainless steel and/or galvanized screws covered with plastic caps;