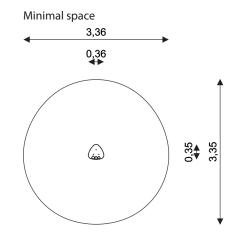

# PLAYGROUND EQUIPMENT

| Device Specifications              |                     |
|------------------------------------|---------------------|
| Safety zone                        | 8,86 m <sup>2</sup> |
| Length                             | 0,36 m              |
| Width                              | 0,35 m              |
| Total height                       | 0,35 m              |
| Free fall height                   | < 0,60 m            |
| Age range                          | 1-12 years          |
| In accordance PN-EN standards      | 1176-1:2017         |
| Weight of the heaviest part [kg]   | 7                   |
| Dimension of the biggest part [cm] | 105x30              |
| Availability of spare parts        | Yes                 |