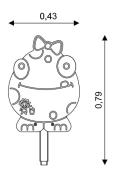

## UNI PLAY PARK 0909

| Device Specifications |        |
|-----------------------|--------|
| Total height          | 0,79 m |
| Capacity              | 17 l   |

## Minimal space