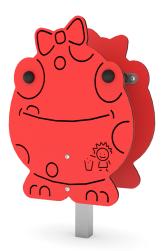

## UNI PLAY PARK 0909

| Device Specifications |        |
|-----------------------|--------|
| Total height          | 0,79 m |
| Capacity              | 17 l   |

## **Material Specification**

- Galvanized and/or powder coated steel construction;
- Colorful elements made of weather condition resistant HDPE plates;