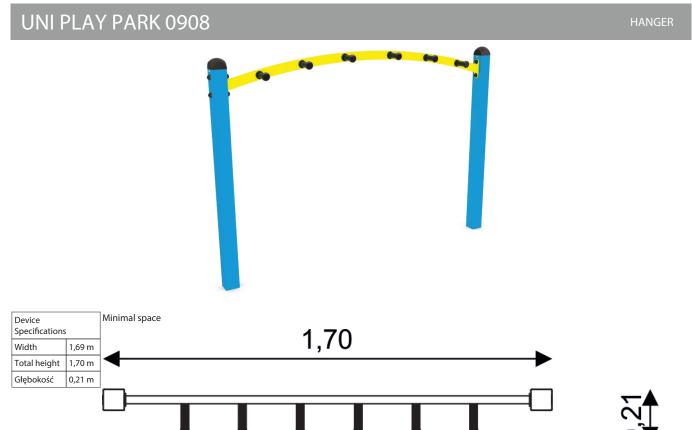

## **Material Specification**

- Galvanized and/or powder coated steel construction;
- Top of the construction is secured with rubber caps;
- All screws covered with colorful plastic caps;
- Handles made of durable synthetic;
- No sharp edges or chinks that would pose a danger of jamming the head, fingers or any other body parts;

## Additional comments

- Depth of foundations on a flat surface 50 cm;
- The equipment is designed for public playgrounds; specification of the equipment, but not its actual appearance. The equipment render is of an illustrative nature and shows only the general specification of the equipment, but not its actual appearance.