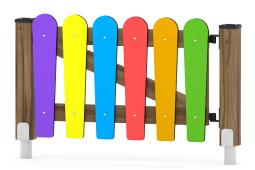

## UNI PLAY PARK UP 1484

WICKET

| Device Specifications |        |
|-----------------------|--------|
| Length                | 1,20 m |
| Total height          | 0,75 m |

## **Material Specification**

- 90x90 mm main construction made of impregnated, laminated wood of pine;
- Top of the construction is secured with polyethylene caps to protect the wood surface from atmospheric conditions;
- Metal anchors are made of hot dip galvanized steel, protecting the wood from direct contact with the ground to prevent rot and extending the product's life;
- Colorful elements made of weather condition resistant HDPE plates;