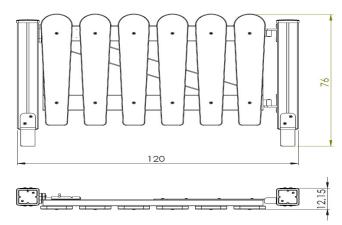

## UNI PLAY PARK UP 1484

WICKET

| Device Specifications |        |
|-----------------------|--------|
| Length                | 1,20 m |
| Total height          | 0,75 m |