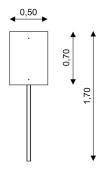

## UNI PLAY PARK UP 1483

**REGULATIONS BOARD** 

| Device Specifications |        |
|-----------------------|--------|
| Width                 | 0,50 m |
| Total height          | 1,70 m |

Minimal space

Material Specification