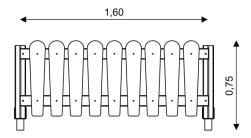

## UNI PLAY PARK WP 1485

**FENCE** 

| Device Specifications |        |
|-----------------------|--------|
| Length                | 1,60 m |
| Total height          | 0,75 m |