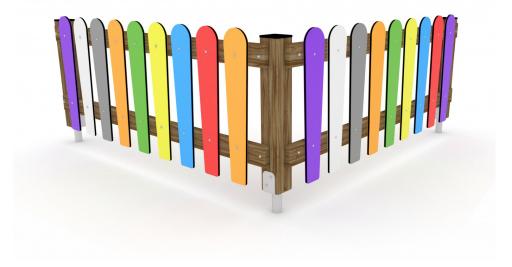

## UNI PLAY PARK WP 1485

**FENCE** 

| Device Specifications |        |
|-----------------------|--------|
| Length                | 1,60 m |
| Total height          | 0,75 m |

## **Material Specification**

- 90x90 mm main construction made of impregnated, laminated wood of pine;
- Top of the construction is secured with polyethylene caps to protect the wood surface from atmospheric conditions;
- Metal anchors are made of hot dip galvanized steel, protecting the wood from direct contact with the ground to prevent rot and extending the product's life;
- Colorful elements made of weather condition resistant HDPE plates;

  The colours may differ from those demonstrated on render.