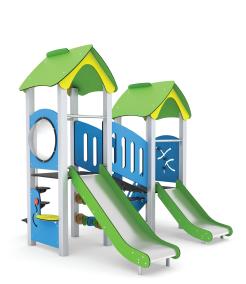

# UNI PLAY MINISWEET 0110

### PLAYGROUND EQUIPMENT

| Device Specifications              |                      |
|------------------------------------|----------------------|
| Safety zone                        | 26,80 m <sup>2</sup> |
| Length                             | 2,56 m               |
| Width                              | 2,46 m               |
| Total height                       | 2,45 m               |
| Free fall height                   | 0,90 m               |
| Age range                          | 1-8 years            |
| In accordance w/ EN standards      | 1176-1:2017          |
| Weight of the heaviest part [kg]   | 15                   |
| Dimension of the biggest part [cm] | 63x232x60            |
| Availability of spare parts        | Yes                  |

## **Material Specification**

- Stainless steel or galvanized and powder coated steel 80 x 80 mm construction;
- Panels and roofs are made of atmospheric condition resistant HDPE or HPL plates;
- Platform is made of anti-slip and waterproof plywood or HPL plate;
- All screws covered with plastic caps;
- No sharp edges or chinks that would pose a danger of jamming the head, fingers or any other body parts;
- Stainless steel slide and fireman's pole;