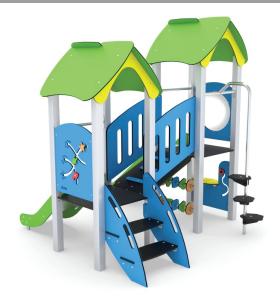

# UNI PLAY MINISWEET 0110

### PLAYGROUND EQUIPMENT

| Device Specifications              |                      |
|------------------------------------|----------------------|
| Safety zone                        | 26,80 m <sup>2</sup> |
| Length                             | 2,56 m               |
| Width                              | 2,46 m               |
| Total height                       | 2,45 m               |
| Free fall height                   | 0,90 m               |
| Age range                          | 1-8 years            |
| In accordance w/ EN standards      | 1176-1:2017          |
| Weight of the heaviest part [kg]   | 15                   |
| Dimension of the biggest part [cm] | 63x232x60            |
| Availability of spare parts        | Yes                  |

## **Material Specification**

- Stainless steel or galvanized and powder coated steel 80 x 80 mm construction;
- Panels and roofs are made of atmospheric condition resistant HDPE or HPL plates;
- Platform is made of anti-slip and waterproof plywood or HPL plate;
- All screws covered with plastic caps;
- No sharp edges or chinks that would pose a danger of jamming the head, fingers or any other body parts;
- Stainless steel slide and fireman's pole;