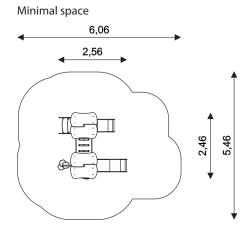

### PLAYGROUND EQUIPMENT

| Device Specifications              |                      |
|------------------------------------|----------------------|
| Safety zone                        | 26,80 m <sup>2</sup> |
| Length                             | 2,56 m               |
| Width                              | 2,46 m               |
| Total height                       | 2,45 m               |
| Free fall height                   | 0,90 m               |
| Age range                          | 1-8 years            |
| In accordance w/ EN standards      | 1176-1:2017          |
| Weight of the heaviest part [kg]   | 15                   |
| Dimension of the biggest part [cm] | 63x232x60            |
| Availability of spare parts        | Yes                  |