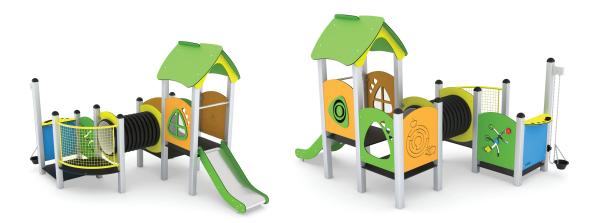

## **UNI MINISWEET 0107**

## PLAYGROUND EQUIPMENT

| Device Specifications              |             |
|------------------------------------|-------------|
| Safety zone                        | 25,66 m 2   |
| Length                             | 3,15 m      |
| Width                              | 2,34 m      |
| Total height                       | 2,15 m      |
| Free fall height                   | < 0,60 m    |
| Age range                          | 1-8 years   |
| In accordance PN-EN standards      | 1176-1:2017 |
| Weight of the heaviest part [kg]   | 19          |
| Dimension of the biggest part [cm] | 234x15x15   |
| Availability of spare parts        | Yes         |

MATERIAL SPECIFICATION

- Stainless steel or galvanized and powder coated steel 80 x 80 mm construction;
- Roofs and panels are made of atmospheric condition resistant HDPE plates;
- Durable, anti-slip and waterproof platforms and climbing walls made of HPL;
- Screws covered with plastic caps or made of stainless steel;
- Top od the construction is secured with rubber caps;
- Stainless steel bars and handrails;
- Portholes and windows made of polycarbonate;
- Double-walled pipe tunnel made of PP polypropylene;
- Slides made of stainless steel;
- Calibrated chain, preventing fingers from getting trapped;

ADDITIONAL COMMENTS

- Depth of foundations on a flat surface 80/70/60 cm;
- No sharp edges or chinks that would pose a danger of jimming the head, fingers or any other body parts;
- The equipment is designed for public playgrounds;
- The equipment render is of an illustrative nature and shows only the general specification of the equipment, but not actual appearance;
- The equipment is suitable for people with disabilities;
- Slides should not be instaled southwards;
- The equipment is certified by an accrediting organization or by certificate of conformity;