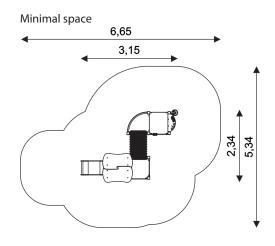

## PLAYGROUND EQUIPMENT

| Device Specifications              |             |
|------------------------------------|-------------|
| Safety zone                        | 25,66 m 2   |
| Length                             | 3,15 m      |
| Width                              | 2,34 m      |
| Total height                       | 2,15 m      |
| Free fall height                   | < 0,60 m    |
| Age range                          | 1-8 years   |
| In accordance PN-EN standards      | 1176-1:2017 |
| Weight of the heaviest part [kg]   | 19          |
| Dimension of the biggest part [cm] | 234x15x15   |
| Availability of spare parts        | Yes         |