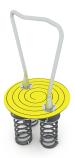

## UNI PLAY HOOP 0712

**CAROUSEL ON SPRINGS** 

| Device Specifications              |                      |
|------------------------------------|----------------------|
| Safety zone                        | 17,57 m <sup>2</sup> |
| Diameter                           | 0,73 m               |
| Total height                       | 1,45 m               |
| Free fall height                   | < 0,60 m             |
| Age range                          | 3-12 years           |
| In accordance w/ EN standards      | 1176-1:2017          |
| Weight of the heaviest part [kg]   | 59                   |
| Dimension of the biggest part [cm] | 120x90               |
| Availability of spare parts        | Yes                  |

## **Material Specification**

- Galvanized and/or powder coated steel construction and stainles steel;
- Elements made of atmospheric condition resistant HDPE plates;
- Steel spring 20 mm, iron phosphorated and powder coated;
- No sharp edges or chinks that would pose a danger of jamming the head, fingers or any other body parts;
- · All screws covered with colorful plastic caps;