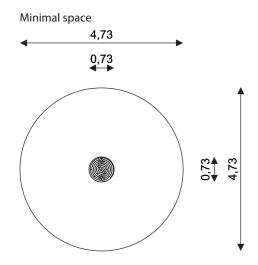

## UNI PLAY HOOP 0712

**CAROUSEL ON SPRINGS** 

| Device Specifications              |                      |
|------------------------------------|----------------------|
| Safety zone                        | 17,57 m <sup>2</sup> |
| Diameter                           | 0,73 m               |
| Total height                       | 1,45 m               |
| Free fall height                   | < 0,60 m             |
| Age range                          | 3-12 years           |
| In accordance w/ EN standards      | 1176-1:2017          |
| Weight of the heaviest part [kg]   | 59                   |
| Dimension of the biggest part [cm] | 120x90               |
| Availability of spare parts        | Yes                  |