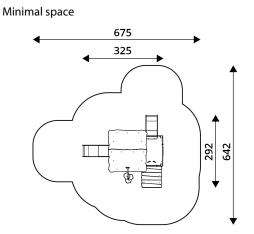

### PLAYGROUND EQUIPMENT

| Device Specifications              |                     |
|------------------------------------|---------------------|
| Safety zone                        | 30,3 m <sup>2</sup> |
| Length                             | 3,25 m              |
| Width                              | 2,92 m              |
| Total height                       | 2,50 m              |
| Free fall height                   | 0,90 m              |
| Age range                          | 3-12 years          |
| In accordance w/ EN standards      | 1176-1:2017         |
| Weight of the heaviest part [kg]   | 38                  |
| Dimension of the biggest part [cm] | 305x8x8             |
| Availability of spare parts        | Yes                 |