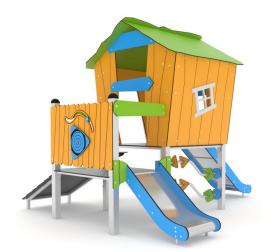

# **UNI PLAY CROOC 0305**

## Material Specification

- 80 x 80 mm stainless steel construction;
- · Panels and roofs are made of atmospheric condition resistant HPL plates;
- · HPL platforms and climbing walls;
- All screws covered with plastic caps;
- No sharp edges or chinks that would pose a danger of jamming the head, fingers or any other body parts;
- Top of the construction is secured with rubber caps;
- · Stainless steel slide;
- Other stainless steel elements;
- Fireman's post is made of stainless steel;