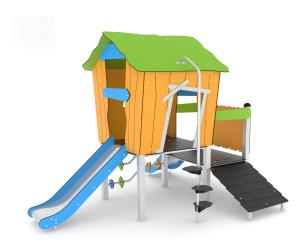

# **UNI PLAY CROOC 0305**

## Material Specification

- 80 x 80 mm stainless steel construction;
- · Panels and roofs are made of atmospheric condition resistant HPL plates;
- · HPL platforms and climbing walls;
- All screws covered with plastic caps;
- No sharp edges or chinks that would pose a danger of jamming the head, fingers or any other body parts;
- Top of the construction is secured with rubber caps;
- · Stainless steel slide;
- Other stainless steel elements;
- Fireman's post is made of stainless steel;