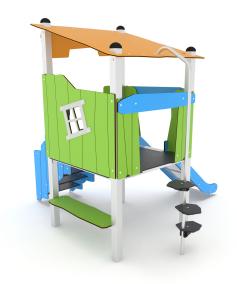

# **UNI PLAY CROOC 0304**

## PLAYGROUND EQUIPMENT

| Device Specifications              |                     |
|------------------------------------|---------------------|
| Safety zone                        | 24,0 m <sup>2</sup> |
| Length                             | 2,53 m              |
| Width                              | 2,63 m              |
| Total height                       | 2,44 m              |
| Free fall height                   | 0,90 m              |
| Age range                          | 3-12 years          |
| In accordance w/ EN standards      | 1176-1:2017         |
| Weight of the heaviest part [kg]   | 38                  |
| Dimension of the biggest part [cm] | 305x8x8             |
| Availability of spare parts        | Yes                 |

## **Material Specification**

- 80 x 80 mm stainless steel construction;
- Panels and roofs are made of atmospheric condition resistant HPL plates;
- · HPL platforms and climbing walls;
- All screws covered with plastic caps;
- No sharp edges or chinks that would pose a danger of jamming the head, fingers or any other body parts;
- Top of the construction is secured with rubber caps;
- Stainless steel slide;
- Other stainless steel elements;
- Fireman's pole is made of stainless steel;