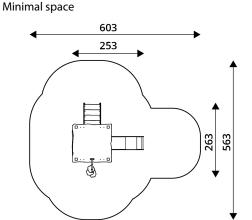

## PLAYGROUND EQUIPMENT

| Device Specifications              |                     |
|------------------------------------|---------------------|
| Safety zone                        | 24,0 m <sup>2</sup> |
| Length                             | 2,53 m              |
| Width                              | 2,63 m              |
| Total height                       | 2,44 m              |
| Free fall height                   | 0,90 m              |
| Age range                          | 3-12 years          |
| In accordance w/ EN standards      | 1176-1:2017         |
| Weight of the heaviest part [kg]   | 38                  |
| Dimension of the biggest part [cm] | 305x8x8             |
| Availability of spare parts        | Yes                 |