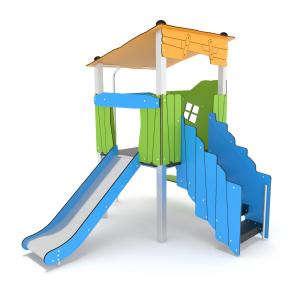

# **UNI PLAY CROOC 0304**

## PLAYGROUND EQUIPMENT

| Device Specifications              |                     |
|------------------------------------|---------------------|
| Safety zone                        | 24,0 m <sup>2</sup> |
| Length                             | 2,53 m              |
| Width                              | 2,63 m              |
| Total height                       | 2,44 m              |
| Free fall height                   | 0,90 m              |
| Age range                          | 3-12 years          |
| In accordance w/ EN standards      | 1176-1:2017         |
| Weight of the heaviest part [kg]   | 38                  |
| Dimension of the biggest part [cm] | 305x8x8             |
| Availability of spare parts        | Yes                 |

## **Material Specification**

- 80 x 80 mm stainless steel construction;
- Panels and roofs are made of atmospheric condition resistant HPL plates;
- · HPL platforms and climbing walls;
- All screws covered with plastic caps;
- No sharp edges or chinks that would pose a danger of jamming the head, fingers or any other body parts;
- Top of the construction is secured with rubber caps;
- Stainless steel slide;
- Other stainless steel elements;
- Fireman's pole is made of stainless steel;