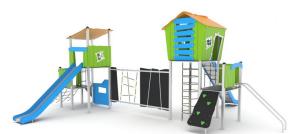

CROOC 0301S1

**PLAYGROUND EQUIPMENT** 

| <b>Device Specifications</b>       |                |
|------------------------------------|----------------|
| Safety zone                        | 71,40 m²       |
| Length                             | 9,82 m         |
| Width                              | 7,72 m         |
| Total height                       | 3,70 m         |
| Free fall height                   | 2,10 m         |
| Age range                          | 5-14 years     |
| In accordance w/ EN standards      | 1176-1:2017-12 |
| Weight of the heaviest part [kg]   | 55             |
| Dimension of the biggest part [cm] | 354x475x37     |
| Availability of spare parts        | Yes            |

## **Material Specification**

- 80 x 80 mm stainless steel construction;
- Panels and roofs are made of atmospheric condition resistant HPL plates;
- HPL platforms and climbing walls;
- All screws covered with plastic caps;
- No sharp edges or chinks that would pose a danger of jamming the head, fingers or any other body parts;
- Steel ropes braided with PP, connected by durable plastic elements;
- Top of the construction is secured with rubber caps;
- Stainless steel tubular sled;
- · Stainless steel slide;
- Other galvanized and/or powder coated metal elements;

## **Additional comments**

- The equipment is certified by an accrediting organization or by certificate of conformity;
- Depth of foundations on a flat surface: 80 cm;
- The equipment is designed for public playgrounds; The equipment render is of an illustrative nature and shows only the general specification of the equipment, but not its actual appearance. The colours may differ from those demonstrated on render.
- Slides should not be installed southwards;