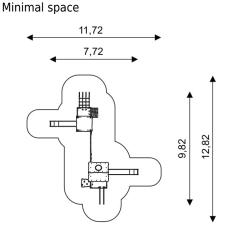

CROOC 0301S1

**PLAYGROUND EQUIPMENT** 

| <b>Device Specifications</b>       |                |
|------------------------------------|----------------|
| Safety zone                        | 71,40 m²       |
| Length                             | 9,82 m         |
| Width                              | 7,72 m         |
| Total height                       | 3,70 m         |
| Free fall height                   | 2,10 m         |
| Age range                          | 5-14 years     |
| In accordance w/ EN standards      | 1176-1:2017-12 |
| Weight of the heaviest part [kg]   | 55             |
| Dimension of the biggest part [cm] | 354x475x37     |
| Availability of spare parts        | Yes            |