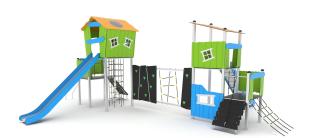

CROOC 0301S1

**PLAYGROUND EQUIPMENT** 

| <b>Device Specifications</b>       |                |
|------------------------------------|----------------|
| Safety zone                        | 71,40 m²       |
| Length                             | 9,82 m         |
| Width                              | 7,72 m         |
| Total height                       | 3,70 m         |
| Free fall height                   | 2,10 m         |
| Age range                          | 5-14 years     |
| In accordance w/ EN standards      | 1176-1:2017-12 |
| Weight of the heaviest part [kg]   | 55             |
| Dimension of the biggest part [cm] | 354x475x37     |
| Availability of spare parts        | Yes            |

## **Material Specification**

- 80 x 80 mm stainless steel construction;
- Panels and roofs are made of atmospheric condition resistant HPL plates;
- HPL platforms and climbing walls;
- All screws covered with plastic caps;
- No sharp edges or chinks that would pose a danger of jamming the head, fingers or any other body parts;
- Steel ropes braided with PP, connected by durable plastic elements;
- Top of the construction is secured with rubber caps;
- Stainless steel tubular sled;
- · Stainless steel slide;
- Other galvanized and/or powder coated metal elements;

## **Additional comments**

- The equipment is certified by an accrediting organization or by certificate of conformity;
- Depth of foundations on a flat surface: 80 cm;
- The equipment is designed for public playgrounds; The equipment render is of an illustrative nature and shows only the general specification of the equipment, but not its actual appearance. The colours may differ from those demonstrated on render.
- Slides should not be installed southwards;